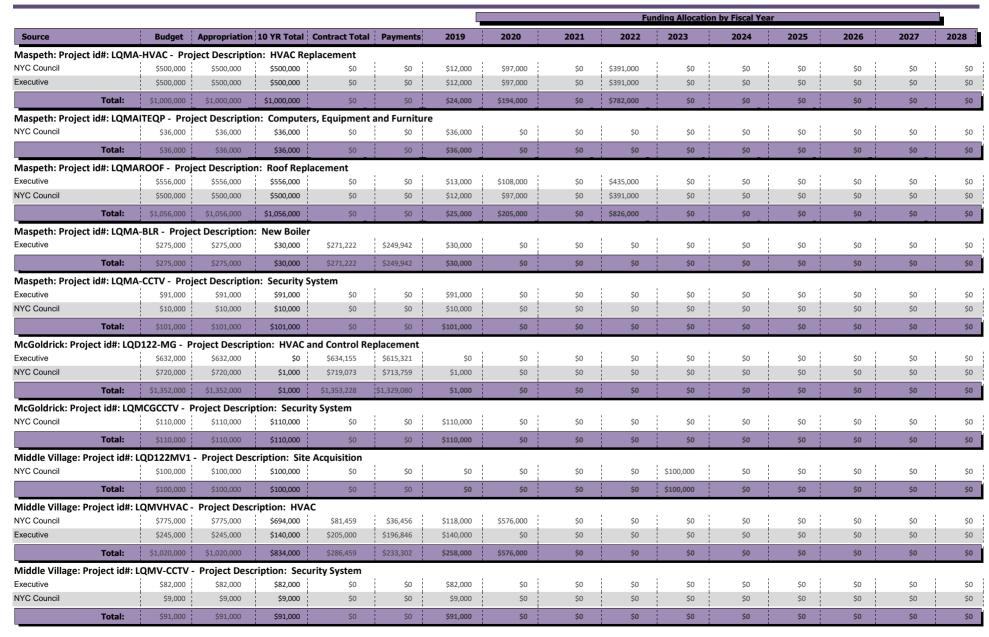

This updated Plan is being provided to the Board for informational purposes only.

Attachments:

10 YEAR CAPITAL PLAN FY2019 TO FY2028 (PDF)

#### Executive Budget

NYC Capital Funding Only (Inclusive of IFA)

|                    |               |             |                  |              |                 |              |              |            |             | Fu          | nding Allocati | on by Fiscal Ye | ar   |      |      |      |
|--------------------|---------------|-------------|------------------|--------------|-----------------|--------------|--------------|------------|-------------|-------------|----------------|-----------------|------|------|------|------|
| Source             |               | Budget      | Appropriation    | 10 YR Total  | Contract Total  | Payments     | 2019         | 2020       | 2021        | 2022        | 2023           | 2024            | 2025 | 2026 | 2027 | 2028 |
| Arverne: Project   | id#: LQARVI   | EXPN - Proj | ect Description  | 1: Replacem  | ent Facility    |              |              |            |             |             |                |                 |      |      |      |      |
| Borough President  |               | \$3,800,000 | \$3,800,000      | \$3,800,000  | \$0             | \$0          | \$380,000    | \$0        | \$0         | \$3,420,000 | \$0            | \$0             | \$0  | \$0  | \$0  | \$0  |
| Executive          |               | \$80,000    | \$80,000         | \$80,000     | \$0             | \$0          | \$80,000     | \$0        | \$0         | \$0         | \$0            | \$0             | \$0  | \$0  | \$0  | \$0  |
| NYC Council        |               | \$3,800,000 | \$3,800,000      | \$2,671,000  | \$1,129,969     | \$175,437    | \$240,000    | \$0        | \$176,000   | \$2,255,000 | \$0            | \$0             | \$0  | \$O  | \$0  | \$0  |
|                    | Total:        | \$7,680,000 | \$7,680,000      | \$6,551,000  | \$1,129,969     | \$175,437    | \$700,000    | \$0        | \$176,000   | \$5,675,000 | \$0            | \$0             | \$0  | \$0  | \$0  | \$0  |
| Arverne: Project   | id#: LQARV    |             |                  | 1            |                 | ı ı          |              | 1          | I           | 1           | 1              | 1               | Т    | 1    | 1    |      |
| Executive          |               | \$225,000   | \$225,000        | \$225,000    | \$0             | \$0          | \$0          | \$0        | \$0         | \$0         | \$0            | \$225,000       | \$0  | \$0  | \$0  | \$O  |
|                    | Total:        | \$225,000   | \$225,000        | \$225,000    | \$O             | \$0          | \$0          | \$0        | \$0         | \$0         | \$0            | \$225,000       | \$0  | \$0  | \$0  | \$0  |
| Astoria: Project i | d#: LQASAD    | A - Project | Description: B   | ranch Reno   | vation w/ ADA   | Compliance   |              | i.         |             | i.          |                |                 |      |      |      |      |
| NYC Council        |               | \$7,085,000 | \$7,085,000      | \$7,085,000  | \$639,911       | \$0          | \$773,000    | \$0        | \$5,997,000 | \$315,000   | \$0            | \$0             | \$0  | \$0  | \$0  | \$0  |
| Executive          |               | \$1,394,000 | \$1,394,000      | \$988,000    | \$506,358       | \$324,780    | \$101,000    | \$0        | \$887,000   | \$0         | \$0            | \$0             | \$0  | \$0  | \$0  | \$0  |
|                    | Total:        | \$8,479,000 | \$8,479,000      | \$8,073,000  | \$1,146,269     | \$324,780    | \$874,000    | \$0        | \$6,884,000 | \$315,000   | \$0            | \$0             | \$0  | \$0  | \$0  | \$0  |
| Astoria: Project i | d#: LQC122-   | A1 - Projec | t Description:   | Roof replace | ement and fire  | alarm syste  | m            |            |             |             |                |                 |      |      |      |      |
| NYC Council        |               | \$396,000   | \$396,000        | \$11,000     | \$384,418       | \$382,338    | \$11,000     | \$0        | \$0         | \$0         | \$0            | \$0             | \$0  | \$0  | \$0  | \$0  |
| Executive          |               | \$161,000   | \$161,000        | \$0          | \$99,111        | \$99,111     | \$0          | \$0        | \$0         | \$0         | \$0            | \$0             | \$0  | \$0  | \$0  | \$0  |
| Borough President  |               | \$86,000    | \$86,000         | \$0          | \$86,260        | \$84,062     | \$0          | \$0        | \$0         | \$0         | \$0            | \$0             | \$0  | \$0  | \$0  | \$0  |
|                    | Total:        | \$643,000   | \$643,000        | \$11,000     | \$569,790       | \$565,512    | \$11,000     | <b>\$0</b> | \$0         | \$0         | \$0            | \$0             | \$0  | \$0  | \$0  | \$0  |
| Auburndale: Proj   | ject id#: LQD | 0122-AU - P | roject Descript  | tion: Roof R | eplacement      |              |              |            |             |             |                |                 |      |      |      |      |
| NYC Council        |               | \$606,000   | \$606,000        | \$73,000     | \$533,370       | \$490,509    | \$0          | \$0        | \$73,000    | \$O         | \$0            | \$0             | \$0  | \$0  | \$0  | \$0  |
| Executive          |               | \$130,000   | \$130,000        | \$0          | \$120,000       | \$73,841     | \$0          | \$0        | \$0         | \$0         | \$0            | \$0             | \$0  | \$0  | \$0  | \$0  |
|                    | Total:        | \$736,000   | \$736,000        | \$73,000     | \$653,370       | \$564,350    | \$0          | \$0        | \$73,000    | \$0         | \$0            | \$0             | \$0  | \$0  | \$0  | \$0  |
| Baisley Park: Pro  | ject id#: LQE | BPEXPN - Pi | roject Descripti | ion: Branch  | Renovation      |              |              |            |             |             |                |                 |      |      |      |      |
| NYC Council        |               | \$264,000   | \$264,000        | \$264,000    | \$0             | \$0          | \$5,000      | \$24,000   | \$19,000    | \$0         | \$216,000      | \$0             | \$0  | \$0  | \$0  | \$0  |
| Borough President  |               | \$7,092,000 | \$7,092,000      | \$7,092,000  | \$0             | \$0          | \$125,000    | \$625,000  | \$521,000   | \$92,000    | \$5,729,000    | \$0             | \$0  | \$0  | \$0  | \$0  |
|                    | Total:        | \$7,356,000 | \$7,356,000      | \$7,356,000  | \$0             | \$0          | \$130,000    | \$649,000  | \$540,000   | \$92,000    | \$5,945,000    | \$0             | \$0  | \$0  | \$0  | \$0  |
| Baisley Park: Pro  | ject id#: LQE | М19ВРК -    | Project Descrip  | tion: New    | Boiler          |              |              |            |             |             |                |                 |      |      |      |      |
| Executive          |               | \$818,000   | \$818,000        | \$818,000    | \$0             | \$0          | \$192,000    | \$0        | \$626,000   | \$0         | \$0            | \$0             | \$0  | \$0  | \$0  | \$0  |
|                    | Total:        | \$818,000   | \$818,000        | \$818,000    | \$0             | \$0          | \$192,000    | \$0        | \$626,000   | \$0         | \$0            | \$0             | \$0  | \$0  | \$0  | \$0  |
| Baisley Park: Proj | ject id#: LQI | M19BKP -    | Project Descrip  | otion: Repla | ce HVAC         |              |              |            |             |             |                |                 |      |      |      |      |
| Executive          |               | \$1,365,000 | \$1,365,000      | \$1,365,000  | \$0             | \$0          | \$1,365,000  | \$0        | \$0         | \$0         | \$0            | \$0             | \$0  | \$0  | \$0  | \$0  |
|                    | Total:        | \$1,365,000 | \$1,365,000      | \$1,365,000  | \$0             | \$0          | \$1,365,000  | \$0        | \$0         | \$0         | \$0            | \$0             | \$0  | \$0  | \$0  | \$0  |
| Baisley Park/Hov   | vard Beach/   | South Jama  | ica: Project id# | #: LQD122RF  | 3 - Project Des | cription: Ro | oof Replacem | ent        |             |             |                |                 |      |      |      |      |
| NYC Council        |               | \$1,158,000 | \$1,158,000      | \$1,000      | \$1,155,937     | \$1,130,369  | \$0          | \$0        | \$1,000     | \$0         | \$0            | \$0             | \$0  | \$0  | \$0  | \$0  |
| Executive          |               | \$1,753,000 | \$1,753,000      | \$279,000    | \$1,502,476     | \$1,344,355  | \$210,000    | \$0        | \$69,000    | \$0         | \$0            | \$0             | \$0  | \$0  | \$0  | \$0  |
|                    | Total:        | \$2,911,000 | \$2,911,000      | \$280,000    | \$2,658,413     | \$2,474,725  | \$210,000    | \$0        | \$70.000    | \$0         | \$0            | \$0             | \$0  | \$0  | \$0  | \$0  |