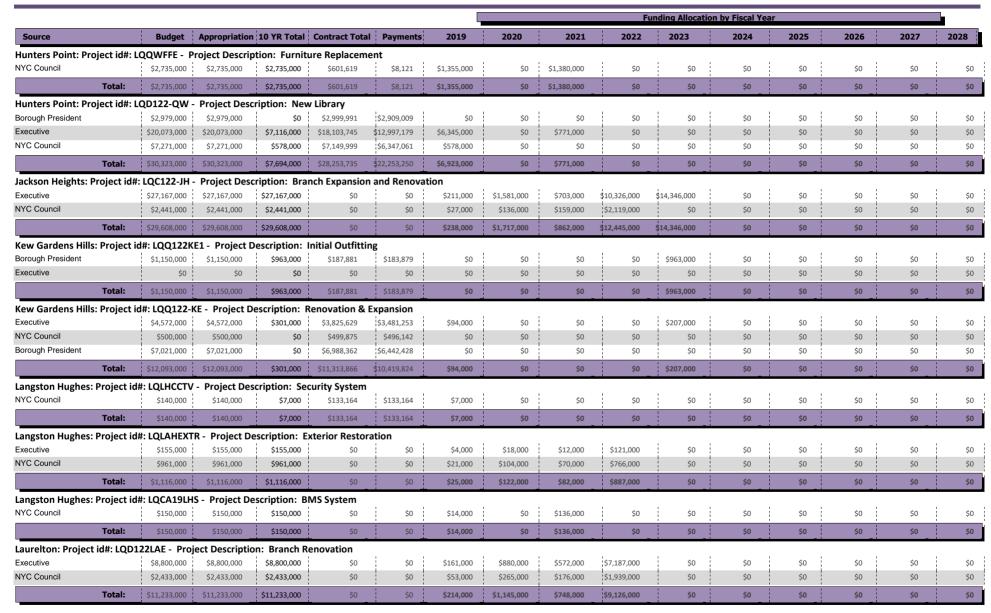

This updated Plan is being provided to the Board for informational purposes only.

Attachments:

10 YEAR CAPITAL PLAN FY2019 TO FY2028 (PDF)

#### Executive Budget

NYC Capital Funding Only (Inclusive of IFA)

|                    |               |             |                  |              |                 |              |              |            |             | Fu          | nding Allocati | on by Fiscal Ye | ar   |      |      |      |
|--------------------|---------------|-------------|------------------|--------------|-----------------|--------------|--------------|------------|-------------|-------------|----------------|-----------------|------|------|------|------|
| Source             |               | Budget      | Appropriation    | 10 YR Total  | Contract Total  | Payments     | 2019         | 2020       | 2021        | 2022        | 2023           | 2024            | 2025 | 2026 | 2027 | 2028 |
| Arverne: Project   | id#: LQARVI   | EXPN - Proj | ect Description  | 1: Replacem  | ent Facility    |              |              |            |             |             |                |                 |      |      |      |      |
| Borough President  |               | \$3,800,000 | \$3,800,000      | \$3,800,000  | \$0             | \$0          | \$380,000    | \$0        | \$0         | \$3,420,000 | \$0            | \$0             | \$0  | \$0  | \$0  | \$0  |
| Executive          |               | \$80,000    | \$80,000         | \$80,000     | \$0             | \$0          | \$80,000     | \$0        | \$0         | \$0         | \$0            | \$0             | \$0  | \$0  | \$0  | \$0  |
| NYC Council        |               | \$3,800,000 | \$3,800,000      | \$2,671,000  | \$1,129,969     | \$175,437    | \$240,000    | \$0        | \$176,000   | \$2,255,000 | \$0            | \$0             | \$0  | \$O  | \$0  | \$0  |
|                    | Total:        | \$7,680,000 | \$7,680,000      | \$6,551,000  | \$1,129,969     | \$175,437    | \$700,000    | \$0        | \$176,000   | \$5,675,000 | \$0            | \$0             | \$0  | \$0  | \$0  | \$0  |
| Arverne: Project   | id#: LQARV    |             |                  | 1            |                 | ı ı          |              | 1          | I           | 1           | 1              | 1               | Т    | 1    | 1    |      |
| Executive          |               | \$225,000   | \$225,000        | \$225,000    | \$0             | \$0          | \$0          | \$0        | \$0         | \$0         | \$0            | \$225,000       | \$0  | \$0  | \$0  | \$O  |
|                    | Total:        | \$225,000   | \$225,000        | \$225,000    | \$O             | \$0          | \$0          | \$0        | \$0         | \$0         | \$0            | \$225,000       | \$0  | \$0  | \$0  | \$0  |
| Astoria: Project i | d#: LQASAD    | A - Project | Description: B   | ranch Reno   | vation w/ ADA   | Compliance   |              | i.         |             | i.          |                |                 |      |      |      |      |
| NYC Council        |               | \$7,085,000 | \$7,085,000      | \$7,085,000  | \$639,911       | \$0          | \$773,000    | \$0        | \$5,997,000 | \$315,000   | \$0            | \$0             | \$0  | \$0  | \$0  | \$0  |
| Executive          |               | \$1,394,000 | \$1,394,000      | \$988,000    | \$506,358       | \$324,780    | \$101,000    | \$0        | \$887,000   | \$0         | \$0            | \$0             | \$0  | \$0  | \$0  | \$0  |
|                    | Total:        | \$8,479,000 | \$8,479,000      | \$8,073,000  | \$1,146,269     | \$324,780    | \$874,000    | \$0        | \$6,884,000 | \$315,000   | \$0            | \$0             | \$0  | \$0  | \$0  | \$0  |
| Astoria: Project i | d#: LQC122-   | A1 - Projec | t Description:   | Roof replace | ement and fire  | alarm syste  | m            |            |             |             |                |                 |      |      |      |      |
| NYC Council        |               | \$396,000   | \$396,000        | \$11,000     | \$384,418       | \$382,338    | \$11,000     | \$0        | \$0         | \$0         | \$0            | \$0             | \$0  | \$0  | \$0  | \$0  |
| Executive          |               | \$161,000   | \$161,000        | \$0          | \$99,111        | \$99,111     | \$0          | \$0        | \$0         | \$0         | \$0            | \$0             | \$0  | \$0  | \$0  | \$0  |
| Borough President  |               | \$86,000    | \$86,000         | \$0          | \$86,260        | \$84,062     | \$0          | \$0        | \$0         | \$0         | \$0            | \$0             | \$0  | \$0  | \$0  | \$0  |
|                    | Total:        | \$643,000   | \$643,000        | \$11,000     | \$569,790       | \$565,512    | \$11,000     | <b>\$0</b> | \$0         | \$0         | \$0            | \$0             | \$0  | \$0  | \$0  | \$0  |
| Auburndale: Proj   | ject id#: LQD | 0122-AU - P | roject Descript  | tion: Roof R | eplacement      |              |              |            |             |             |                |                 |      |      |      |      |
| NYC Council        |               | \$606,000   | \$606,000        | \$73,000     | \$533,370       | \$490,509    | \$0          | \$0        | \$73,000    | \$O         | \$0            | \$0             | \$0  | \$0  | \$0  | \$0  |
| Executive          |               | \$130,000   | \$130,000        | \$0          | \$120,000       | \$73,841     | \$0          | \$0        | \$0         | \$0         | \$0            | \$0             | \$0  | \$0  | \$0  | \$0  |
|                    | Total:        | \$736,000   | \$736,000        | \$73,000     | \$653,370       | \$564,350    | \$0          | \$0        | \$73,000    | \$0         | \$0            | \$0             | \$0  | \$0  | \$0  | \$0  |
| Baisley Park: Pro  | ject id#: LQE | BPEXPN - Pi | roject Descripti | ion: Branch  | Renovation      |              |              |            |             |             |                |                 |      |      |      |      |
| NYC Council        |               | \$264,000   | \$264,000        | \$264,000    | \$0             | \$0          | \$5,000      | \$24,000   | \$19,000    | \$0         | \$216,000      | \$0             | \$0  | \$0  | \$0  | \$0  |
| Borough President  |               | \$7,092,000 | \$7,092,000      | \$7,092,000  | \$0             | \$0          | \$125,000    | \$625,000  | \$521,000   | \$92,000    | \$5,729,000    | \$0             | \$0  | \$0  | \$0  | \$0  |
|                    | Total:        | \$7,356,000 | \$7,356,000      | \$7,356,000  | \$0             | \$0          | \$130,000    | \$649,000  | \$540,000   | \$92,000    | \$5,945,000    | \$0             | \$0  | \$0  | \$0  | \$0  |
| Baisley Park: Pro  | ject id#: LQE | М19ВРК -    | Project Descrip  | tion: New    | Boiler          |              |              |            |             |             |                |                 |      |      |      |      |
| Executive          |               | \$818,000   | \$818,000        | \$818,000    | \$0             | \$0          | \$192,000    | \$0        | \$626,000   | \$0         | \$0            | \$0             | \$0  | \$0  | \$0  | \$0  |
|                    | Total:        | \$818,000   | \$818,000        | \$818,000    | \$0             | \$0          | \$192,000    | \$0        | \$626,000   | \$0         | \$0            | \$0             | \$0  | \$0  | \$0  | \$0  |
| Baisley Park: Proj | ject id#: LQI | M19BKP -    | Project Descrip  | otion: Repla | ce HVAC         |              |              |            |             |             |                |                 |      |      |      |      |
| Executive          |               | \$1,365,000 | \$1,365,000      | \$1,365,000  | \$0             | \$0          | \$1,365,000  | \$0        | \$0         | \$0         | \$0            | \$0             | \$0  | \$0  | \$0  | \$0  |
|                    | Total:        | \$1,365,000 | \$1,365,000      | \$1,365,000  | \$0             | \$0          | \$1,365,000  | \$0        | \$0         | \$0         | \$0            | \$0             | \$0  | \$0  | \$0  | \$0  |
| Baisley Park/Hov   | vard Beach/   | South Jama  | ica: Project id# | #: LQD122RF  | 3 - Project Des | cription: Ro | oof Replacem | ent        |             |             |                |                 |      |      |      |      |
| NYC Council        |               | \$1,158,000 | \$1,158,000      | \$1,000      | \$1,155,937     | \$1,130,369  | \$0          | \$0        | \$1,000     | \$0         | \$0            | \$0             | \$0  | \$0  | \$0  | \$0  |
| Executive          |               | \$1,753,000 | \$1,753,000      | \$279,000    | \$1,502,476     | \$1,344,355  | \$210,000    | \$0        | \$69,000    | \$0         | \$0            | \$0             | \$0  | \$0  | \$0  | \$0  |
|                    | Total:        | \$2,911,000 | \$2,911,000      | \$280,000    | \$2,658,413     | \$2,474,725  | \$210,000    | \$0        | \$70.000    | \$0         | \$0            | \$0             | \$0  | \$0  | \$0  | \$0  |