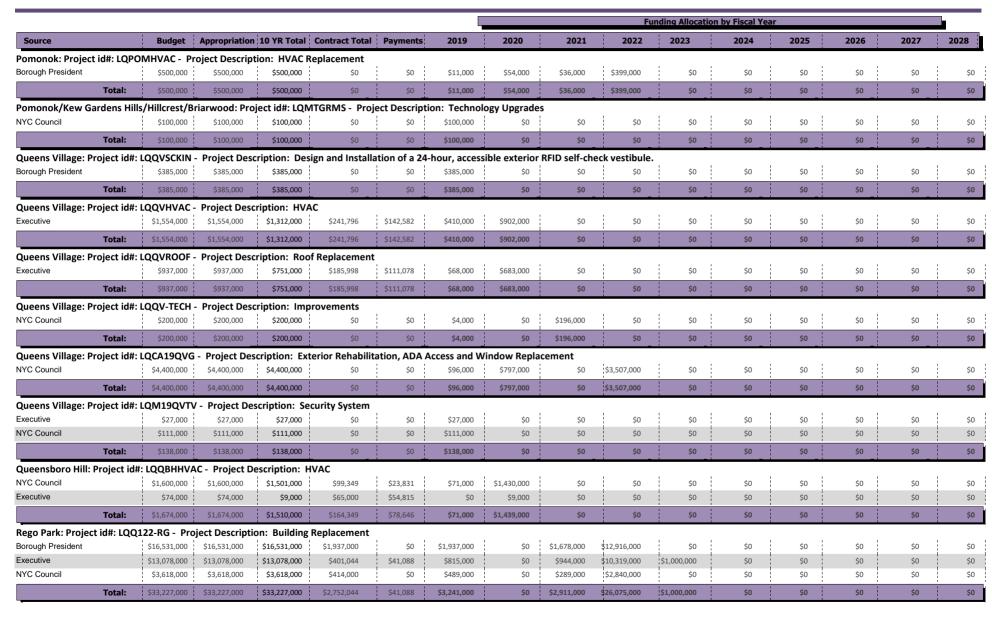

This updated Plan is being provided to the Board for informational purposes only.

Attachments:

10 YEAR CAPITAL PLAN FY2019 TO FY2028 (PDF)

#### Executive Budget

NYC Capital Funding Only (Inclusive of IFA)

|                    |               |             |                  |              |                 |              |              |            |             | Fu          | nding Allocati | on by Fiscal Ye | ar   |      |      |      |
|--------------------|---------------|-------------|------------------|--------------|-----------------|--------------|--------------|------------|-------------|-------------|----------------|-----------------|------|------|------|------|
| Source             |               | Budget      | Appropriation    | 10 YR Total  | Contract Total  | Payments     | 2019         | 2020       | 2021        | 2022        | 2023           | 2024            | 2025 | 2026 | 2027 | 2028 |
| Arverne: Project   | id#: LQARVI   | EXPN - Proj | ect Description  | 1: Replacem  | ent Facility    |              |              |            |             |             |                |                 |      |      |      |      |
| Borough President  |               | \$3,800,000 | \$3,800,000      | \$3,800,000  | \$0             | \$0          | \$380,000    | \$0        | \$0         | \$3,420,000 | \$0            | \$0             | \$0  | \$0  | \$0  | \$0  |
| Executive          |               | \$80,000    | \$80,000         | \$80,000     | \$0             | \$0          | \$80,000     | \$0        | \$0         | \$0         | \$0            | \$0             | \$0  | \$0  | \$0  | \$0  |
| NYC Council        |               | \$3,800,000 | \$3,800,000      | \$2,671,000  | \$1,129,969     | \$175,437    | \$240,000    | \$0        | \$176,000   | \$2,255,000 | \$0            | \$0             | \$0  | \$O  | \$0  | \$0  |
|                    | Total:        | \$7,680,000 | \$7,680,000      | \$6,551,000  | \$1,129,969     | \$175,437    | \$700,000    | \$0        | \$176,000   | \$5,675,000 | \$0            | \$0             | \$0  | \$0  | \$0  | \$0  |
| Arverne: Project   | id#: LQARV    |             |                  | 1            |                 | ı ı          |              | 1          | I           | 1           | 1              | 1               | Т    | 1    | 1    |      |
| Executive          |               | \$225,000   | \$225,000        | \$225,000    | \$0             | \$0          | \$0          | \$0        | \$0         | \$0         | \$0            | \$225,000       | \$0  | \$0  | \$0  | \$O  |
|                    | Total:        | \$225,000   | \$225,000        | \$225,000    | \$O             | \$0          | \$0          | \$0        | \$0         | \$0         | \$0            | \$225,000       | \$0  | \$0  | \$0  | \$0  |
| Astoria: Project i | d#: LQASAD    | A - Project | Description: B   | ranch Reno   | vation w/ ADA   | Compliance   |              | i.         |             | i.          |                |                 |      |      |      |      |
| NYC Council        |               | \$7,085,000 | \$7,085,000      | \$7,085,000  | \$639,911       | \$0          | \$773,000    | \$0        | \$5,997,000 | \$315,000   | \$0            | \$0             | \$0  | \$0  | \$0  | \$0  |
| Executive          |               | \$1,394,000 | \$1,394,000      | \$988,000    | \$506,358       | \$324,780    | \$101,000    | \$0        | \$887,000   | \$0         | \$0            | \$0             | \$0  | \$0  | \$0  | \$0  |
|                    | Total:        | \$8,479,000 | \$8,479,000      | \$8,073,000  | \$1,146,269     | \$324,780    | \$874,000    | \$0        | \$6,884,000 | \$315,000   | \$0            | \$0             | \$0  | \$0  | \$0  | \$0  |
| Astoria: Project i | d#: LQC122-   | A1 - Projec | t Description:   | Roof replace | ement and fire  | alarm syste  | m            |            |             |             |                |                 |      |      |      |      |
| NYC Council        |               | \$396,000   | \$396,000        | \$11,000     | \$384,418       | \$382,338    | \$11,000     | \$0        | \$0         | \$0         | \$0            | \$0             | \$0  | \$0  | \$0  | \$0  |
| Executive          |               | \$161,000   | \$161,000        | \$0          | \$99,111        | \$99,111     | \$0          | \$0        | \$0         | \$0         | \$0            | \$0             | \$0  | \$0  | \$0  | \$0  |
| Borough President  |               | \$86,000    | \$86,000         | \$0          | \$86,260        | \$84,062     | \$0          | \$0        | \$0         | \$0         | \$0            | \$0             | \$0  | \$0  | \$0  | \$0  |
|                    | Total:        | \$643,000   | \$643,000        | \$11,000     | \$569,790       | \$565,512    | \$11,000     | <b>\$0</b> | \$0         | \$0         | \$0            | \$0             | \$0  | \$0  | \$0  | \$0  |
| Auburndale: Proj   | ject id#: LQD | 0122-AU - P | roject Descript  | tion: Roof R | eplacement      |              |              |            |             |             |                |                 |      |      |      |      |
| NYC Council        |               | \$606,000   | \$606,000        | \$73,000     | \$533,370       | \$490,509    | \$0          | \$0        | \$73,000    | \$O         | \$0            | \$0             | \$0  | \$0  | \$0  | \$0  |
| Executive          |               | \$130,000   | \$130,000        | \$0          | \$120,000       | \$73,841     | \$0          | \$0        | \$0         | \$0         | \$0            | \$0             | \$0  | \$0  | \$0  | \$0  |
|                    | Total:        | \$736,000   | \$736,000        | \$73,000     | \$653,370       | \$564,350    | \$0          | \$0        | \$73,000    | \$0         | \$0            | \$0             | \$0  | \$0  | \$0  | \$0  |
| Baisley Park: Pro  | ject id#: LQE | BPEXPN - Pi | roject Descripti | ion: Branch  | Renovation      |              |              |            |             |             |                |                 |      |      |      |      |
| NYC Council        |               | \$264,000   | \$264,000        | \$264,000    | \$0             | \$0          | \$5,000      | \$24,000   | \$19,000    | \$0         | \$216,000      | \$0             | \$0  | \$0  | \$0  | \$0  |
| Borough President  |               | \$7,092,000 | \$7,092,000      | \$7,092,000  | \$0             | \$0          | \$125,000    | \$625,000  | \$521,000   | \$92,000    | \$5,729,000    | \$0             | \$0  | \$0  | \$0  | \$0  |
|                    | Total:        | \$7,356,000 | \$7,356,000      | \$7,356,000  | \$0             | \$0          | \$130,000    | \$649,000  | \$540,000   | \$92,000    | \$5,945,000    | \$0             | \$0  | \$0  | \$0  | \$0  |
| Baisley Park: Pro  | ject id#: LQE | М19ВРК -    | Project Descrip  | tion: New    | Boiler          |              |              |            |             |             |                |                 |      |      |      |      |
| Executive          |               | \$818,000   | \$818,000        | \$818,000    | \$0             | \$0          | \$192,000    | \$0        | \$626,000   | \$0         | \$0            | \$0             | \$0  | \$0  | \$0  | \$0  |
|                    | Total:        | \$818,000   | \$818,000        | \$818,000    | \$0             | \$0          | \$192,000    | \$0        | \$626,000   | \$0         | \$0            | \$0             | \$0  | \$0  | \$0  | \$0  |
| Baisley Park: Proj | ject id#: LQI | M19BKP -    | Project Descrip  | otion: Repla | ce HVAC         |              |              |            |             |             |                |                 |      |      |      |      |
| Executive          |               | \$1,365,000 | \$1,365,000      | \$1,365,000  | \$0             | \$0          | \$1,365,000  | \$0        | \$0         | \$0         | \$0            | \$0             | \$0  | \$0  | \$0  | \$0  |
|                    | Total:        | \$1,365,000 | \$1,365,000      | \$1,365,000  | \$0             | \$0          | \$1,365,000  | \$0        | \$0         | \$0         | \$0            | \$0             | \$0  | \$0  | \$0  | \$0  |
| Baisley Park/Hov   | vard Beach/   | South Jama  | ica: Project id# | #: LQD122RF  | 3 - Project Des | cription: Ro | oof Replacem | ent        |             |             |                |                 |      |      |      |      |
| NYC Council        |               | \$1,158,000 | \$1,158,000      | \$1,000      | \$1,155,937     | \$1,130,369  | \$0          | \$0        | \$1,000     | \$0         | \$0            | \$0             | \$0  | \$0  | \$0  | \$0  |
| Executive          |               | \$1,753,000 | \$1,753,000      | \$279,000    | \$1,502,476     | \$1,344,355  | \$210,000    | \$0        | \$69,000    | \$0         | \$0            | \$0             | \$0  | \$0  | \$0  | \$0  |
|                    | Total:        | \$2,911,000 | \$2,911,000      | \$280,000    | \$2,658,413     | \$2,474,725  | \$210,000    | \$0        | \$70.000    | \$0         | \$0            | \$0             | \$0  | \$0  | \$0  | \$0  |