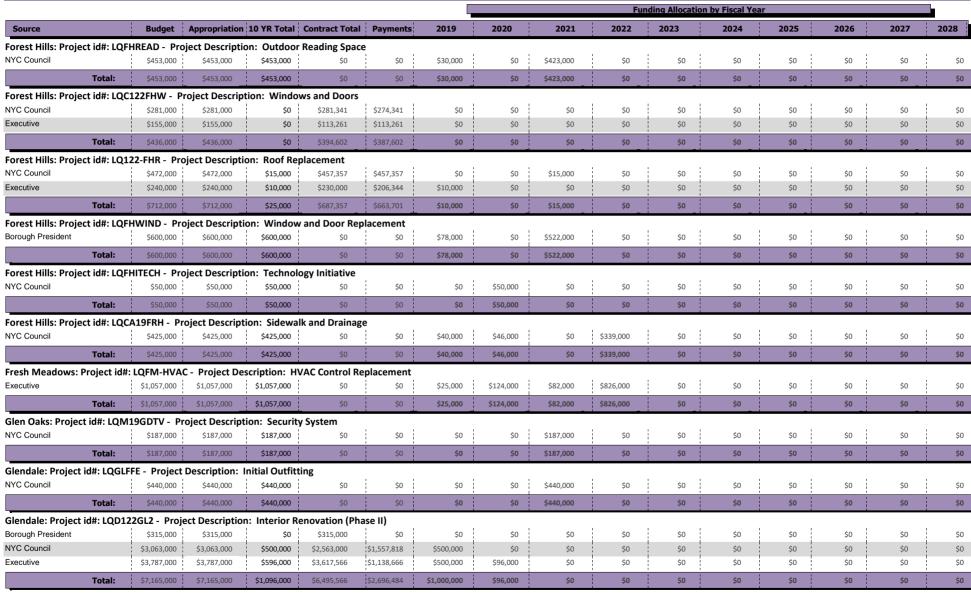

This updated Plan is being provided to the Board for informational purposes only.

Attachments:

10 YEAR CAPITAL PLAN FY2019 TO FY2028 (PDF)

#### Executive Budget

NYC Capital Funding Only (Inclusive of IFA)

|                    |               |             |                  |              |                 |              |              |            |             | Fu          | nding Allocati | on by Fiscal Ye | ar   |      |      |      |
|--------------------|---------------|-------------|------------------|--------------|-----------------|--------------|--------------|------------|-------------|-------------|----------------|-----------------|------|------|------|------|
| Source             |               | Budget      | Appropriation    | 10 YR Total  | Contract Total  | Payments     | 2019         | 2020       | 2021        | 2022        | 2023           | 2024            | 2025 | 2026 | 2027 | 2028 |
| Arverne: Project   | id#: LQARVI   | EXPN - Proj | ect Description  | 1: Replacem  | ent Facility    |              |              |            |             |             |                |                 |      |      |      |      |
| Borough President  |               | \$3,800,000 | \$3,800,000      | \$3,800,000  | \$0             | \$0          | \$380,000    | \$0        | \$0         | \$3,420,000 | \$0            | \$0             | \$0  | \$0  | \$0  | \$0  |
| Executive          |               | \$80,000    | \$80,000         | \$80,000     | \$0             | \$0          | \$80,000     | \$0        | \$0         | \$0         | \$0            | \$0             | \$0  | \$0  | \$0  | \$0  |
| NYC Council        |               | \$3,800,000 | \$3,800,000      | \$2,671,000  | \$1,129,969     | \$175,437    | \$240,000    | \$0        | \$176,000   | \$2,255,000 | \$0            | \$0             | \$0  | \$O  | \$0  | \$0  |
|                    | Total:        | \$7,680,000 | \$7,680,000      | \$6,551,000  | \$1,129,969     | \$175,437    | \$700,000    | \$0        | \$176,000   | \$5,675,000 | \$0            | \$0             | \$0  | \$0  | \$0  | \$0  |
| Arverne: Project   | id#: LQARV    |             |                  | 1            |                 | ı ı          |              | 1          | I           | 1           | 1              | 1               | Т    | 1    | 1    |      |
| Executive          |               | \$225,000   | \$225,000        | \$225,000    | \$0             | \$0          | \$0          | \$0        | \$0         | \$0         | \$0            | \$225,000       | \$0  | \$0  | \$0  | \$O  |
|                    | Total:        | \$225,000   | \$225,000        | \$225,000    | \$O             | \$0          | \$0          | \$0        | \$0         | \$0         | \$0            | \$225,000       | \$0  | \$0  | \$0  | \$0  |
| Astoria: Project i | d#: LQASAD    | A - Project | Description: B   | ranch Reno   | vation w/ ADA   | Compliance   |              | i.         |             | i.          |                |                 |      |      |      |      |
| NYC Council        |               | \$7,085,000 | \$7,085,000      | \$7,085,000  | \$639,911       | \$0          | \$773,000    | \$0        | \$5,997,000 | \$315,000   | \$0            | \$0             | \$0  | \$0  | \$0  | \$0  |
| Executive          |               | \$1,394,000 | \$1,394,000      | \$988,000    | \$506,358       | \$324,780    | \$101,000    | \$0        | \$887,000   | \$0         | \$0            | \$0             | \$0  | \$0  | \$0  | \$0  |
|                    | Total:        | \$8,479,000 | \$8,479,000      | \$8,073,000  | \$1,146,269     | \$324,780    | \$874,000    | \$0        | \$6,884,000 | \$315,000   | \$0            | \$0             | \$0  | \$0  | \$0  | \$0  |
| Astoria: Project i | d#: LQC122-   | A1 - Projec | t Description:   | Roof replace | ement and fire  | alarm syste  | m            |            |             |             |                |                 |      |      |      |      |
| NYC Council        |               | \$396,000   | \$396,000        | \$11,000     | \$384,418       | \$382,338    | \$11,000     | \$0        | \$0         | \$0         | \$0            | \$0             | \$0  | \$0  | \$0  | \$0  |
| Executive          |               | \$161,000   | \$161,000        | \$0          | \$99,111        | \$99,111     | \$0          | \$0        | \$0         | \$0         | \$0            | \$0             | \$0  | \$0  | \$0  | \$0  |
| Borough President  |               | \$86,000    | \$86,000         | \$0          | \$86,260        | \$84,062     | \$0          | \$0        | \$0         | \$0         | \$0            | \$0             | \$0  | \$0  | \$0  | \$0  |
|                    | Total:        | \$643,000   | \$643,000        | \$11,000     | \$569,790       | \$565,512    | \$11,000     | <b>\$0</b> | \$0         | \$0         | \$0            | \$0             | \$0  | \$0  | \$0  | \$0  |
| Auburndale: Proj   | ject id#: LQD | 0122-AU - P | roject Descript  | tion: Roof R | eplacement      |              |              |            |             |             |                |                 |      |      |      |      |
| NYC Council        |               | \$606,000   | \$606,000        | \$73,000     | \$533,370       | \$490,509    | \$0          | \$0        | \$73,000    | \$O         | \$0            | \$0             | \$0  | \$0  | \$0  | \$0  |
| Executive          |               | \$130,000   | \$130,000        | \$0          | \$120,000       | \$73,841     | \$0          | \$0        | \$0         | \$0         | \$0            | \$0             | \$0  | \$0  | \$0  | \$0  |
|                    | Total:        | \$736,000   | \$736,000        | \$73,000     | \$653,370       | \$564,350    | \$0          | \$0        | \$73,000    | \$0         | \$0            | \$0             | \$0  | \$0  | \$0  | \$0  |
| Baisley Park: Pro  | ject id#: LQE | BPEXPN - Pi | roject Descripti | ion: Branch  | Renovation      |              |              |            |             |             |                |                 |      |      |      |      |
| NYC Council        |               | \$264,000   | \$264,000        | \$264,000    | \$0             | \$0          | \$5,000      | \$24,000   | \$19,000    | \$0         | \$216,000      | \$0             | \$0  | \$0  | \$0  | \$0  |
| Borough President  |               | \$7,092,000 | \$7,092,000      | \$7,092,000  | \$0             | \$0          | \$125,000    | \$625,000  | \$521,000   | \$92,000    | \$5,729,000    | \$0             | \$0  | \$0  | \$0  | \$0  |
|                    | Total:        | \$7,356,000 | \$7,356,000      | \$7,356,000  | \$0             | \$0          | \$130,000    | \$649,000  | \$540,000   | \$92,000    | \$5,945,000    | \$0             | \$0  | \$0  | \$0  | \$0  |
| Baisley Park: Pro  | ject id#: LQE | М19ВРК -    | Project Descrip  | tion: New    | Boiler          |              |              |            |             |             |                |                 |      |      |      |      |
| Executive          |               | \$818,000   | \$818,000        | \$818,000    | \$0             | \$0          | \$192,000    | \$0        | \$626,000   | \$0         | \$0            | \$0             | \$0  | \$0  | \$0  | \$0  |
|                    | Total:        | \$818,000   | \$818,000        | \$818,000    | \$0             | \$0          | \$192,000    | \$0        | \$626,000   | \$0         | \$0            | \$0             | \$0  | \$0  | \$0  | \$0  |
| Baisley Park: Proj | ject id#: LQI | M19BKP -    | Project Descrip  | otion: Repla | ce HVAC         |              |              |            |             |             |                |                 |      |      |      |      |
| Executive          |               | \$1,365,000 | \$1,365,000      | \$1,365,000  | \$0             | \$0          | \$1,365,000  | \$0        | \$0         | \$0         | \$0            | \$0             | \$0  | \$0  | \$0  | \$0  |
|                    | Total:        | \$1,365,000 | \$1,365,000      | \$1,365,000  | \$0             | \$0          | \$1,365,000  | \$0        | \$0         | \$0         | \$0            | \$0             | \$0  | \$0  | \$0  | \$0  |
| Baisley Park/Hov   | vard Beach/   | South Jama  | ica: Project id# | #: LQD122RF  | 3 - Project Des | cription: Ro | oof Replacem | ent        |             |             |                |                 |      |      |      |      |
| NYC Council        |               | \$1,158,000 | \$1,158,000      | \$1,000      | \$1,155,937     | \$1,130,369  | \$0          | \$0        | \$1,000     | \$0         | \$0            | \$0             | \$0  | \$0  | \$0  | \$0  |
| Executive          |               | \$1,753,000 | \$1,753,000      | \$279,000    | \$1,502,476     | \$1,344,355  | \$210,000    | \$0        | \$69,000    | \$0         | \$0            | \$0             | \$0  | \$0  | \$0  | \$0  |
|                    | Total:        | \$2,911,000 | \$2,911,000      | \$280,000    | \$2,658,413     | \$2,474,725  | \$210,000    | \$0        | \$70.000    | \$0         | \$0            | \$0             | \$0  | \$0  | \$0  | \$0  |