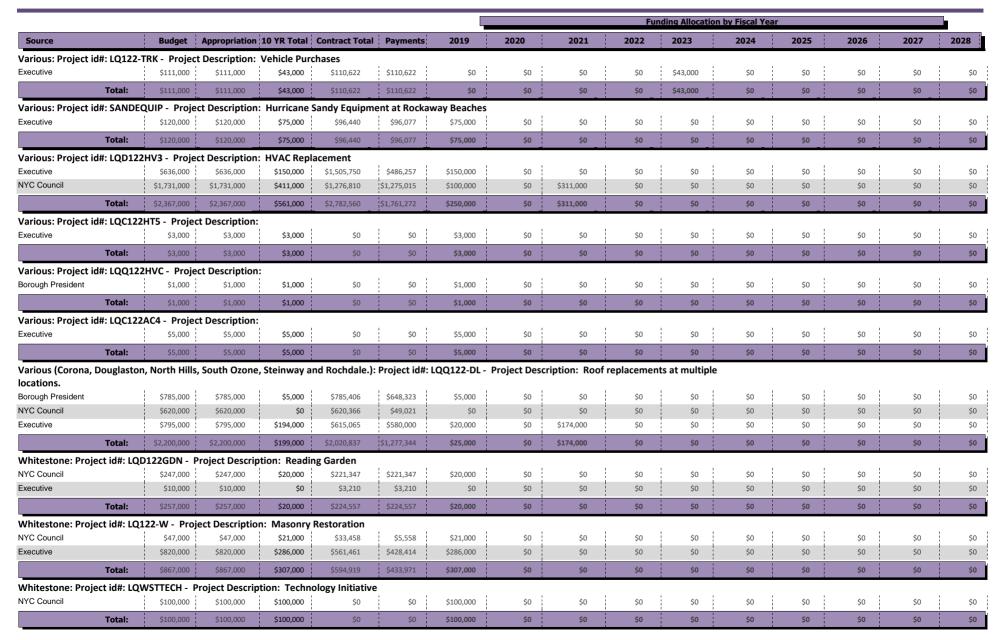

This updated Plan is being provided to the Board for informational purposes only.

Attachments:

10 YEAR CAPITAL PLAN FY2019 TO FY2028 (PDF)

#### Executive Budget

NYC Capital Funding Only (Inclusive of IFA)

|                    |               |             |                  |              |                 |              |              |            |             | Fu          | nding Allocati | on by Fiscal Ye | ar   |      |      |      |
|--------------------|---------------|-------------|------------------|--------------|-----------------|--------------|--------------|------------|-------------|-------------|----------------|-----------------|------|------|------|------|
| Source             |               | Budget      | Appropriation    | 10 YR Total  | Contract Total  | Payments     | 2019         | 2020       | 2021        | 2022        | 2023           | 2024            | 2025 | 2026 | 2027 | 2028 |
| Arverne: Project   | id#: LQARVI   | EXPN - Proj | ect Description  | 1: Replacem  | ent Facility    |              |              |            |             |             |                |                 |      |      |      |      |
| Borough President  |               | \$3,800,000 | \$3,800,000      | \$3,800,000  | \$0             | \$0          | \$380,000    | \$0        | \$0         | \$3,420,000 | \$0            | \$0             | \$0  | \$0  | \$0  | \$0  |
| Executive          |               | \$80,000    | \$80,000         | \$80,000     | \$0             | \$0          | \$80,000     | \$0        | \$0         | \$0         | \$0            | \$0             | \$0  | \$0  | \$0  | \$0  |
| NYC Council        |               | \$3,800,000 | \$3,800,000      | \$2,671,000  | \$1,129,969     | \$175,437    | \$240,000    | \$0        | \$176,000   | \$2,255,000 | \$0            | \$0             | \$0  | \$O  | \$0  | \$0  |
|                    | Total:        | \$7,680,000 | \$7,680,000      | \$6,551,000  | \$1,129,969     | \$175,437    | \$700,000    | \$0        | \$176,000   | \$5,675,000 | \$0            | \$0             | \$0  | \$0  | \$0  | \$0  |
| Arverne: Project   | id#: LQARV    |             |                  | 1            |                 | ı ı          |              | 1          | I           | 1           | 1              | 1               | Т    | 1    | 1    |      |
| Executive          |               | \$225,000   | \$225,000        | \$225,000    | \$0             | \$0          | \$0          | \$0        | \$0         | \$0         | \$0            | \$225,000       | \$0  | \$0  | \$0  | \$O  |
|                    | Total:        | \$225,000   | \$225,000        | \$225,000    | \$O             | \$0          | \$0          | \$0        | \$0         | \$0         | \$0            | \$225,000       | \$0  | \$0  | \$0  | \$0  |
| Astoria: Project i | d#: LQASAD    | A - Project | Description: B   | ranch Reno   | vation w/ ADA   | Compliance   |              | i.         |             | i.          |                |                 |      |      |      |      |
| NYC Council        |               | \$7,085,000 | \$7,085,000      | \$7,085,000  | \$639,911       | \$0          | \$773,000    | \$0        | \$5,997,000 | \$315,000   | \$0            | \$0             | \$0  | \$0  | \$0  | \$0  |
| Executive          |               | \$1,394,000 | \$1,394,000      | \$988,000    | \$506,358       | \$324,780    | \$101,000    | \$0        | \$887,000   | \$0         | \$0            | \$0             | \$0  | \$0  | \$0  | \$0  |
|                    | Total:        | \$8,479,000 | \$8,479,000      | \$8,073,000  | \$1,146,269     | \$324,780    | \$874,000    | \$0        | \$6,884,000 | \$315,000   | \$0            | \$0             | \$0  | \$0  | \$0  | \$0  |
| Astoria: Project i | d#: LQC122-   | A1 - Projec | t Description:   | Roof replace | ement and fire  | alarm syste  | m            |            |             |             |                |                 |      |      |      |      |
| NYC Council        |               | \$396,000   | \$396,000        | \$11,000     | \$384,418       | \$382,338    | \$11,000     | \$0        | \$0         | \$0         | \$0            | \$0             | \$0  | \$0  | \$0  | \$0  |
| Executive          |               | \$161,000   | \$161,000        | \$0          | \$99,111        | \$99,111     | \$0          | \$0        | \$0         | \$0         | \$0            | \$0             | \$0  | \$0  | \$0  | \$0  |
| Borough President  |               | \$86,000    | \$86,000         | \$0          | \$86,260        | \$84,062     | \$0          | \$0        | \$0         | \$0         | \$0            | \$0             | \$0  | \$0  | \$0  | \$0  |
|                    | Total:        | \$643,000   | \$643,000        | \$11,000     | \$569,790       | \$565,512    | \$11,000     | <b>\$0</b> | \$0         | \$0         | \$0            | \$0             | \$0  | \$0  | \$0  | \$0  |
| Auburndale: Proj   | ject id#: LQD | 0122-AU - P | roject Descript  | tion: Roof R | eplacement      |              |              |            |             |             |                |                 |      |      |      |      |
| NYC Council        |               | \$606,000   | \$606,000        | \$73,000     | \$533,370       | \$490,509    | \$0          | \$0        | \$73,000    | \$O         | \$0            | \$0             | \$0  | \$0  | \$0  | \$0  |
| Executive          |               | \$130,000   | \$130,000        | \$0          | \$120,000       | \$73,841     | \$0          | \$0        | \$0         | \$0         | \$0            | \$0             | \$0  | \$0  | \$0  | \$0  |
|                    | Total:        | \$736,000   | \$736,000        | \$73,000     | \$653,370       | \$564,350    | \$0          | \$0        | \$73,000    | \$0         | \$0            | \$0             | \$0  | \$0  | \$0  | \$0  |
| Baisley Park: Pro  | ject id#: LQE | BPEXPN - Pi | roject Descripti | ion: Branch  | Renovation      |              |              |            |             |             |                |                 |      |      |      |      |
| NYC Council        |               | \$264,000   | \$264,000        | \$264,000    | \$0             | \$0          | \$5,000      | \$24,000   | \$19,000    | \$0         | \$216,000      | \$0             | \$0  | \$0  | \$0  | \$0  |
| Borough President  |               | \$7,092,000 | \$7,092,000      | \$7,092,000  | \$0             | \$0          | \$125,000    | \$625,000  | \$521,000   | \$92,000    | \$5,729,000    | \$0             | \$0  | \$0  | \$0  | \$0  |
|                    | Total:        | \$7,356,000 | \$7,356,000      | \$7,356,000  | \$0             | \$0          | \$130,000    | \$649,000  | \$540,000   | \$92,000    | \$5,945,000    | \$0             | \$0  | \$0  | \$0  | \$0  |
| Baisley Park: Pro  | ject id#: LQE | М19ВРК -    | Project Descrip  | tion: New    | Boiler          |              |              |            |             |             |                |                 |      |      |      |      |
| Executive          |               | \$818,000   | \$818,000        | \$818,000    | \$0             | \$0          | \$192,000    | \$0        | \$626,000   | \$0         | \$0            | \$0             | \$0  | \$0  | \$0  | \$0  |
|                    | Total:        | \$818,000   | \$818,000        | \$818,000    | \$0             | \$0          | \$192,000    | \$0        | \$626,000   | \$0         | \$0            | \$0             | \$0  | \$0  | \$0  | \$0  |
| Baisley Park: Proj | ject id#: LQI | M19BKP -    | Project Descrip  | otion: Repla | ce HVAC         |              |              |            |             |             |                |                 |      |      |      |      |
| Executive          |               | \$1,365,000 | \$1,365,000      | \$1,365,000  | \$0             | \$0          | \$1,365,000  | \$0        | \$0         | \$0         | \$0            | \$0             | \$0  | \$0  | \$0  | \$0  |
|                    | Total:        | \$1,365,000 | \$1,365,000      | \$1,365,000  | \$0             | \$0          | \$1,365,000  | \$0        | \$0         | \$0         | \$0            | \$0             | \$0  | \$0  | \$0  | \$0  |
| Baisley Park/Hov   | vard Beach/   | South Jama  | ica: Project id# | #: LQD122RF  | 3 - Project Des | cription: Ro | oof Replacem | ent        |             |             |                |                 |      |      |      |      |
| NYC Council        |               | \$1,158,000 | \$1,158,000      | \$1,000      | \$1,155,937     | \$1,130,369  | \$0          | \$0        | \$1,000     | \$0         | \$0            | \$0             | \$0  | \$0  | \$0  | \$0  |
| Executive          |               | \$1,753,000 | \$1,753,000      | \$279,000    | \$1,502,476     | \$1,344,355  | \$210,000    | \$0        | \$69,000    | \$0         | \$0            | \$0             | \$0  | \$0  | \$0  | \$0  |
|                    | Total:        | \$2,911,000 | \$2,911,000      | \$280,000    | \$2,658,413     | \$2,474,725  | \$210,000    | \$0        | \$70.000    | \$0         | \$0            | \$0             | \$0  | \$0  | \$0  | \$0  |