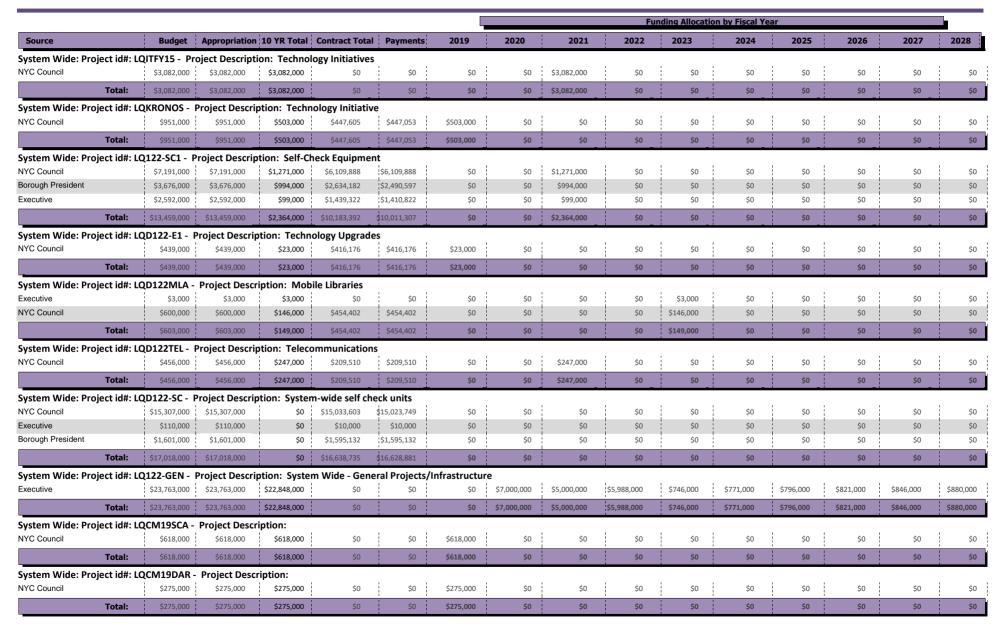

This updated Plan is being provided to the Board for informational purposes only.

Attachments:

10 YEAR CAPITAL PLAN FY2019 TO FY2028 (PDF)

#### Executive Budget

NYC Capital Funding Only (Inclusive of IFA)

|                    |               |             |                  |              |                 |              |              |            |             | Fu          | nding Allocati | on by Fiscal Ye | ar   |      |      |      |
|--------------------|---------------|-------------|------------------|--------------|-----------------|--------------|--------------|------------|-------------|-------------|----------------|-----------------|------|------|------|------|
| Source             |               | Budget      | Appropriation    | 10 YR Total  | Contract Total  | Payments     | 2019         | 2020       | 2021        | 2022        | 2023           | 2024            | 2025 | 2026 | 2027 | 2028 |
| Arverne: Project   | id#: LQARVI   | EXPN - Proj | ect Description  | 1: Replacem  | ent Facility    |              |              |            |             |             |                |                 |      |      |      |      |
| Borough President  |               | \$3,800,000 | \$3,800,000      | \$3,800,000  | \$0             | \$0          | \$380,000    | \$0        | \$0         | \$3,420,000 | \$0            | \$0             | \$0  | \$0  | \$0  | \$0  |
| Executive          |               | \$80,000    | \$80,000         | \$80,000     | \$0             | \$0          | \$80,000     | \$0        | \$0         | \$0         | \$0            | \$0             | \$0  | \$0  | \$0  | \$0  |
| NYC Council        |               | \$3,800,000 | \$3,800,000      | \$2,671,000  | \$1,129,969     | \$175,437    | \$240,000    | \$0        | \$176,000   | \$2,255,000 | \$0            | \$0             | \$0  | \$O  | \$0  | \$0  |
|                    | Total:        | \$7,680,000 | \$7,680,000      | \$6,551,000  | \$1,129,969     | \$175,437    | \$700,000    | \$0        | \$176,000   | \$5,675,000 | \$0            | \$0             | \$0  | \$0  | \$0  | \$0  |
| Arverne: Project   | id#: LQARV    |             |                  | 1            |                 | ı ı          |              | 1          | I           | 1           | 1              | 1               | Т    | 1    | 1    |      |
| Executive          |               | \$225,000   | \$225,000        | \$225,000    | \$0             | \$0          | \$0          | \$0        | \$0         | \$0         | \$0            | \$225,000       | \$0  | \$0  | \$0  | \$O  |
|                    | Total:        | \$225,000   | \$225,000        | \$225,000    | \$O             | \$0          | \$0          | \$0        | \$0         | \$0         | \$0            | \$225,000       | \$0  | \$0  | \$0  | \$0  |
| Astoria: Project i | d#: LQASAD    | A - Project | Description: B   | ranch Reno   | vation w/ ADA   | Compliance   |              | i.         |             | i.          |                |                 |      |      |      |      |
| NYC Council        |               | \$7,085,000 | \$7,085,000      | \$7,085,000  | \$639,911       | \$0          | \$773,000    | \$0        | \$5,997,000 | \$315,000   | \$0            | \$0             | \$0  | \$0  | \$0  | \$0  |
| Executive          |               | \$1,394,000 | \$1,394,000      | \$988,000    | \$506,358       | \$324,780    | \$101,000    | \$0        | \$887,000   | \$0         | \$0            | \$0             | \$0  | \$0  | \$0  | \$0  |
|                    | Total:        | \$8,479,000 | \$8,479,000      | \$8,073,000  | \$1,146,269     | \$324,780    | \$874,000    | \$0        | \$6,884,000 | \$315,000   | \$0            | \$0             | \$0  | \$0  | \$0  | \$0  |
| Astoria: Project i | d#: LQC122-   | A1 - Projec | t Description:   | Roof replace | ement and fire  | alarm syste  | m            |            |             |             |                |                 |      |      |      |      |
| NYC Council        |               | \$396,000   | \$396,000        | \$11,000     | \$384,418       | \$382,338    | \$11,000     | \$0        | \$0         | \$0         | \$0            | \$0             | \$0  | \$0  | \$0  | \$0  |
| Executive          |               | \$161,000   | \$161,000        | \$0          | \$99,111        | \$99,111     | \$0          | \$0        | \$0         | \$0         | \$0            | \$0             | \$0  | \$0  | \$0  | \$0  |
| Borough President  |               | \$86,000    | \$86,000         | \$0          | \$86,260        | \$84,062     | \$0          | \$0        | \$0         | \$0         | \$0            | \$0             | \$0  | \$0  | \$0  | \$0  |
|                    | Total:        | \$643,000   | \$643,000        | \$11,000     | \$569,790       | \$565,512    | \$11,000     | <b>\$0</b> | \$0         | \$0         | \$0            | \$0             | \$0  | \$0  | \$0  | \$0  |
| Auburndale: Proj   | ject id#: LQD | 0122-AU - P | roject Descript  | tion: Roof R | eplacement      |              |              |            |             |             |                |                 |      |      |      |      |
| NYC Council        |               | \$606,000   | \$606,000        | \$73,000     | \$533,370       | \$490,509    | \$0          | \$0        | \$73,000    | \$O         | \$0            | \$0             | \$0  | \$0  | \$0  | \$0  |
| Executive          |               | \$130,000   | \$130,000        | \$0          | \$120,000       | \$73,841     | \$0          | \$0        | \$0         | \$0         | \$0            | \$0             | \$0  | \$0  | \$0  | \$0  |
|                    | Total:        | \$736,000   | \$736,000        | \$73,000     | \$653,370       | \$564,350    | \$0          | \$0        | \$73,000    | \$0         | \$0            | \$0             | \$0  | \$0  | \$0  | \$0  |
| Baisley Park: Pro  | ject id#: LQE | BPEXPN - Pi | roject Descripti | ion: Branch  | Renovation      |              |              |            |             |             |                |                 |      |      |      |      |
| NYC Council        |               | \$264,000   | \$264,000        | \$264,000    | \$0             | \$0          | \$5,000      | \$24,000   | \$19,000    | \$0         | \$216,000      | \$0             | \$0  | \$0  | \$0  | \$0  |
| Borough President  |               | \$7,092,000 | \$7,092,000      | \$7,092,000  | \$0             | \$0          | \$125,000    | \$625,000  | \$521,000   | \$92,000    | \$5,729,000    | \$0             | \$0  | \$0  | \$0  | \$0  |
|                    | Total:        | \$7,356,000 | \$7,356,000      | \$7,356,000  | \$0             | \$0          | \$130,000    | \$649,000  | \$540,000   | \$92,000    | \$5,945,000    | \$0             | \$0  | \$0  | \$0  | \$0  |
| Baisley Park: Pro  | ject id#: LQE | М19ВРК -    | Project Descrip  | tion: New    | Boiler          |              |              |            |             |             |                |                 |      |      |      |      |
| Executive          |               | \$818,000   | \$818,000        | \$818,000    | \$0             | \$0          | \$192,000    | \$0        | \$626,000   | \$0         | \$0            | \$0             | \$0  | \$0  | \$0  | \$0  |
|                    | Total:        | \$818,000   | \$818,000        | \$818,000    | \$0             | \$0          | \$192,000    | \$0        | \$626,000   | \$0         | \$0            | \$0             | \$0  | \$0  | \$0  | \$0  |
| Baisley Park: Proj | ject id#: LQI | M19BKP -    | Project Descrip  | otion: Repla | ce HVAC         |              |              |            |             |             |                |                 |      |      |      |      |
| Executive          |               | \$1,365,000 | \$1,365,000      | \$1,365,000  | \$0             | \$0          | \$1,365,000  | \$0        | \$0         | \$0         | \$0            | \$0             | \$0  | \$0  | \$0  | \$0  |
|                    | Total:        | \$1,365,000 | \$1,365,000      | \$1,365,000  | \$0             | \$0          | \$1,365,000  | \$0        | \$0         | \$0         | \$0            | \$0             | \$0  | \$0  | \$0  | \$0  |
| Baisley Park/Hov   | vard Beach/   | South Jama  | ica: Project id# | #: LQD122RF  | 3 - Project Des | cription: Ro | oof Replacem | ent        |             |             |                |                 |      |      |      |      |
| NYC Council        |               | \$1,158,000 | \$1,158,000      | \$1,000      | \$1,155,937     | \$1,130,369  | \$0          | \$0        | \$1,000     | \$0         | \$0            | \$0             | \$0  | \$0  | \$0  | \$0  |
| Executive          |               | \$1,753,000 | \$1,753,000      | \$279,000    | \$1,502,476     | \$1,344,355  | \$210,000    | \$0        | \$69,000    | \$0         | \$0            | \$0             | \$0  | \$0  | \$0  | \$0  |
|                    | Total:        | \$2,911,000 | \$2,911,000      | \$280,000    | \$2,658,413     | \$2,474,725  | \$210,000    | \$0        | \$70.000    | \$0         | \$0            | \$0             | \$0  | \$0  | \$0  | \$0  |