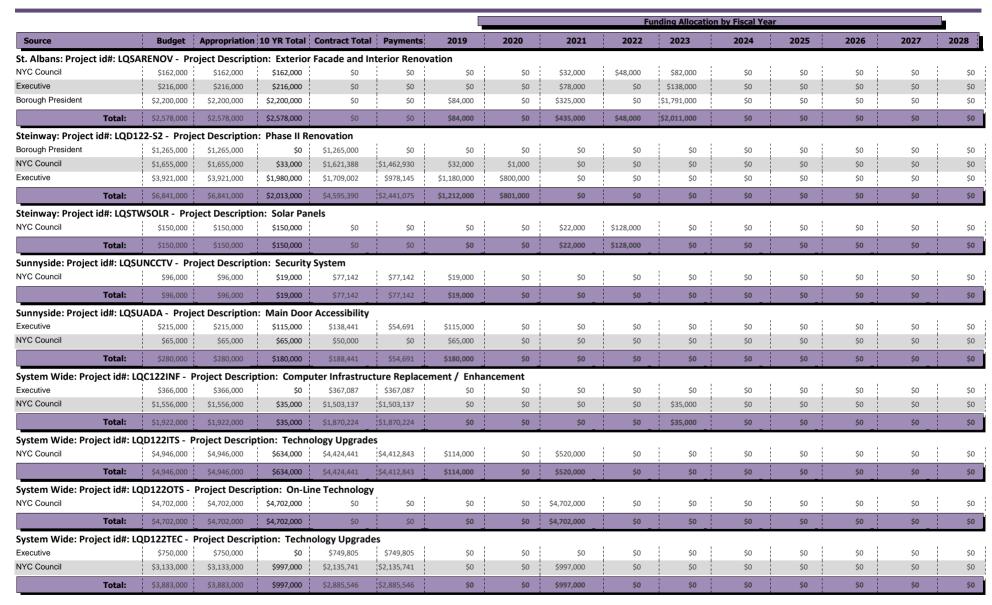

This updated Plan is being provided to the Board for informational purposes only.

Attachments:

10 YEAR CAPITAL PLAN FY2019 TO FY2028 (PDF)

#### Executive Budget

NYC Capital Funding Only (Inclusive of IFA)

|                    |               |             |                  |              |                 |              |              |            |             | Fu          | nding Allocati | on by Fiscal Ye | ar   |      |      |      |
|--------------------|---------------|-------------|------------------|--------------|-----------------|--------------|--------------|------------|-------------|-------------|----------------|-----------------|------|------|------|------|
| Source             |               | Budget      | Appropriation    | 10 YR Total  | Contract Total  | Payments     | 2019         | 2020       | 2021        | 2022        | 2023           | 2024            | 2025 | 2026 | 2027 | 2028 |
| Arverne: Project   | id#: LQARVI   | EXPN - Proj | ect Description  | 1: Replacem  | ent Facility    |              |              |            |             |             |                |                 |      |      |      |      |
| Borough President  |               | \$3,800,000 | \$3,800,000      | \$3,800,000  | \$0             | \$0          | \$380,000    | \$0        | \$0         | \$3,420,000 | \$0            | \$0             | \$0  | \$0  | \$0  | \$0  |
| Executive          |               | \$80,000    | \$80,000         | \$80,000     | \$0             | \$0          | \$80,000     | \$0        | \$0         | \$0         | \$0            | \$0             | \$0  | \$0  | \$0  | \$0  |
| NYC Council        |               | \$3,800,000 | \$3,800,000      | \$2,671,000  | \$1,129,969     | \$175,437    | \$240,000    | \$0        | \$176,000   | \$2,255,000 | \$0            | \$0             | \$0  | \$O  | \$0  | \$0  |
|                    | Total:        | \$7,680,000 | \$7,680,000      | \$6,551,000  | \$1,129,969     | \$175,437    | \$700,000    | \$0        | \$176,000   | \$5,675,000 | \$0            | \$0             | \$0  | \$0  | \$0  | \$0  |
| Arverne: Project   | id#: LQARV    |             |                  | 1            |                 | ı ı          |              | 1          | I           | 1           | 1              | 1               | Т    | 1    | 1    |      |
| Executive          |               | \$225,000   | \$225,000        | \$225,000    | \$0             | \$0          | \$0          | \$0        | \$0         | \$0         | \$0            | \$225,000       | \$0  | \$0  | \$0  | \$O  |
|                    | Total:        | \$225,000   | \$225,000        | \$225,000    | \$O             | \$0          | \$0          | \$0        | \$0         | \$0         | \$0            | \$225,000       | \$0  | \$0  | \$0  | \$0  |
| Astoria: Project i | d#: LQASAD    | A - Project | Description: B   | ranch Reno   | vation w/ ADA   | Compliance   |              | i.         |             | i.          |                |                 |      |      |      |      |
| NYC Council        |               | \$7,085,000 | \$7,085,000      | \$7,085,000  | \$639,911       | \$0          | \$773,000    | \$0        | \$5,997,000 | \$315,000   | \$0            | \$0             | \$0  | \$0  | \$0  | \$0  |
| Executive          |               | \$1,394,000 | \$1,394,000      | \$988,000    | \$506,358       | \$324,780    | \$101,000    | \$0        | \$887,000   | \$0         | \$0            | \$0             | \$0  | \$0  | \$0  | \$0  |
|                    | Total:        | \$8,479,000 | \$8,479,000      | \$8,073,000  | \$1,146,269     | \$324,780    | \$874,000    | \$0        | \$6,884,000 | \$315,000   | \$0            | \$0             | \$0  | \$0  | \$0  | \$0  |
| Astoria: Project i | d#: LQC122-   | A1 - Projec | t Description:   | Roof replace | ement and fire  | alarm syste  | m            |            |             |             |                |                 |      |      |      |      |
| NYC Council        |               | \$396,000   | \$396,000        | \$11,000     | \$384,418       | \$382,338    | \$11,000     | \$0        | \$0         | \$0         | \$0            | \$0             | \$0  | \$0  | \$0  | \$0  |
| Executive          |               | \$161,000   | \$161,000        | \$0          | \$99,111        | \$99,111     | \$0          | \$0        | \$0         | \$0         | \$0            | \$0             | \$0  | \$0  | \$0  | \$0  |
| Borough President  |               | \$86,000    | \$86,000         | \$0          | \$86,260        | \$84,062     | \$0          | \$0        | \$0         | \$0         | \$0            | \$0             | \$0  | \$0  | \$0  | \$0  |
|                    | Total:        | \$643,000   | \$643,000        | \$11,000     | \$569,790       | \$565,512    | \$11,000     | <b>\$0</b> | \$0         | \$0         | \$0            | \$0             | \$0  | \$0  | \$0  | \$0  |
| Auburndale: Proj   | ject id#: LQD | 0122-AU - P | roject Descript  | tion: Roof R | eplacement      |              |              |            |             |             |                |                 |      |      |      |      |
| NYC Council        |               | \$606,000   | \$606,000        | \$73,000     | \$533,370       | \$490,509    | \$0          | \$0        | \$73,000    | \$O         | \$0            | \$0             | \$0  | \$0  | \$0  | \$0  |
| Executive          |               | \$130,000   | \$130,000        | \$0          | \$120,000       | \$73,841     | \$0          | \$0        | \$0         | \$0         | \$0            | \$0             | \$0  | \$0  | \$0  | \$0  |
|                    | Total:        | \$736,000   | \$736,000        | \$73,000     | \$653,370       | \$564,350    | \$0          | \$0        | \$73,000    | \$0         | \$0            | \$0             | \$0  | \$0  | \$0  | \$0  |
| Baisley Park: Pro  | ject id#: LQE | BPEXPN - Pi | roject Descripti | ion: Branch  | Renovation      |              |              |            |             |             |                |                 |      |      |      |      |
| NYC Council        |               | \$264,000   | \$264,000        | \$264,000    | \$0             | \$0          | \$5,000      | \$24,000   | \$19,000    | \$0         | \$216,000      | \$0             | \$0  | \$0  | \$0  | \$0  |
| Borough President  |               | \$7,092,000 | \$7,092,000      | \$7,092,000  | \$0             | \$0          | \$125,000    | \$625,000  | \$521,000   | \$92,000    | \$5,729,000    | \$0             | \$0  | \$0  | \$0  | \$0  |
|                    | Total:        | \$7,356,000 | \$7,356,000      | \$7,356,000  | \$0             | \$0          | \$130,000    | \$649,000  | \$540,000   | \$92,000    | \$5,945,000    | \$0             | \$0  | \$0  | \$0  | \$0  |
| Baisley Park: Pro  | ject id#: LQE | М19ВРК -    | Project Descrip  | tion: New    | Boiler          |              |              |            |             |             |                |                 |      |      |      |      |
| Executive          |               | \$818,000   | \$818,000        | \$818,000    | \$0             | \$0          | \$192,000    | \$0        | \$626,000   | \$0         | \$0            | \$0             | \$0  | \$0  | \$0  | \$0  |
|                    | Total:        | \$818,000   | \$818,000        | \$818,000    | \$0             | \$0          | \$192,000    | \$0        | \$626,000   | \$0         | \$0            | \$0             | \$0  | \$0  | \$0  | \$0  |
| Baisley Park: Proj | ject id#: LQI | M19BKP -    | Project Descrip  | otion: Repla | ce HVAC         |              |              |            |             |             |                |                 |      |      |      |      |
| Executive          |               | \$1,365,000 | \$1,365,000      | \$1,365,000  | \$0             | \$0          | \$1,365,000  | \$0        | \$0         | \$0         | \$0            | \$0             | \$0  | \$0  | \$0  | \$0  |
|                    | Total:        | \$1,365,000 | \$1,365,000      | \$1,365,000  | \$0             | \$0          | \$1,365,000  | \$0        | \$0         | \$0         | \$0            | \$0             | \$0  | \$0  | \$0  | \$0  |
| Baisley Park/Hov   | vard Beach/   | South Jama  | ica: Project id# | #: LQD122RF  | 3 - Project Des | cription: Ro | oof Replacem | ent        |             |             |                |                 |      |      |      |      |
| NYC Council        |               | \$1,158,000 | \$1,158,000      | \$1,000      | \$1,155,937     | \$1,130,369  | \$0          | \$0        | \$1,000     | \$0         | \$0            | \$0             | \$0  | \$0  | \$0  | \$0  |
| Executive          |               | \$1,753,000 | \$1,753,000      | \$279,000    | \$1,502,476     | \$1,344,355  | \$210,000    | \$0        | \$69,000    | \$0         | \$0            | \$0             | \$0  | \$0  | \$0  | \$0  |
|                    | Total:        | \$2,911,000 | \$2,911,000      | \$280,000    | \$2,658,413     | \$2,474,725  | \$210,000    | \$0        | \$70.000    | \$0         | \$0            | \$0             | \$0  | \$0  | \$0  | \$0  |