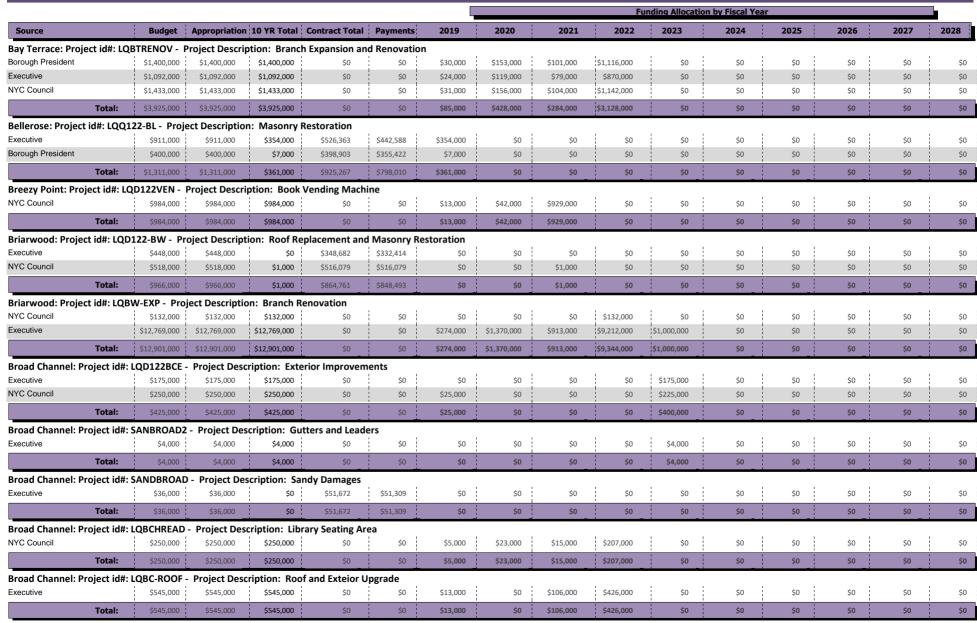

This updated Plan is being provided to the Board for informational purposes only.

Attachments:

10 YEAR CAPITAL PLAN FY2019 TO FY2028 (PDF)

#### Executive Budget

NYC Capital Funding Only (Inclusive of IFA)

|                    |               |             |                  |              |                 |              |              |            |             | Fu          | nding Allocati | on by Fiscal Ye | ar   |      |      |      |
|--------------------|---------------|-------------|------------------|--------------|-----------------|--------------|--------------|------------|-------------|-------------|----------------|-----------------|------|------|------|------|
| Source             |               | Budget      | Appropriation    | 10 YR Total  | Contract Total  | Payments     | 2019         | 2020       | 2021        | 2022        | 2023           | 2024            | 2025 | 2026 | 2027 | 2028 |
| Arverne: Project   | id#: LQARVI   | EXPN - Proj | ect Description  | 1: Replacem  | ent Facility    |              |              |            |             |             |                |                 |      |      |      |      |
| Borough President  |               | \$3,800,000 | \$3,800,000      | \$3,800,000  | \$0             | \$0          | \$380,000    | \$0        | \$0         | \$3,420,000 | \$0            | \$0             | \$0  | \$0  | \$0  | \$0  |
| Executive          |               | \$80,000    | \$80,000         | \$80,000     | \$0             | \$0          | \$80,000     | \$0        | \$0         | \$0         | \$0            | \$0             | \$0  | \$0  | \$0  | \$0  |
| NYC Council        |               | \$3,800,000 | \$3,800,000      | \$2,671,000  | \$1,129,969     | \$175,437    | \$240,000    | \$0        | \$176,000   | \$2,255,000 | \$0            | \$0             | \$0  | \$O  | \$0  | \$0  |
|                    | Total:        | \$7,680,000 | \$7,680,000      | \$6,551,000  | \$1,129,969     | \$175,437    | \$700,000    | \$0        | \$176,000   | \$5,675,000 | \$0            | \$0             | \$0  | \$0  | \$0  | \$0  |
| Arverne: Project   | id#: LQARV    |             |                  | 1            |                 | ı ı          |              | 1          | I           | 1           | 1              | 1               | Т    | 1    | 1    |      |
| Executive          |               | \$225,000   | \$225,000        | \$225,000    | \$0             | \$0          | \$0          | \$0        | \$0         | \$0         | \$0            | \$225,000       | \$0  | \$0  | \$0  | \$O  |
|                    | Total:        | \$225,000   | \$225,000        | \$225,000    | \$O             | \$0          | \$0          | \$0        | \$0         | \$0         | \$0            | \$225,000       | \$0  | \$0  | \$0  | \$0  |
| Astoria: Project i | d#: LQASAD    | A - Project | Description: B   | ranch Reno   | vation w/ ADA   | Compliance   |              | i.         |             | i.          |                |                 |      |      |      |      |
| NYC Council        |               | \$7,085,000 | \$7,085,000      | \$7,085,000  | \$639,911       | \$0          | \$773,000    | \$0        | \$5,997,000 | \$315,000   | \$0            | \$0             | \$0  | \$0  | \$0  | \$0  |
| Executive          |               | \$1,394,000 | \$1,394,000      | \$988,000    | \$506,358       | \$324,780    | \$101,000    | \$0        | \$887,000   | \$0         | \$0            | \$0             | \$0  | \$0  | \$0  | \$0  |
|                    | Total:        | \$8,479,000 | \$8,479,000      | \$8,073,000  | \$1,146,269     | \$324,780    | \$874,000    | \$0        | \$6,884,000 | \$315,000   | \$0            | \$0             | \$0  | \$0  | \$0  | \$0  |
| Astoria: Project i | d#: LQC122-   | A1 - Projec | t Description:   | Roof replace | ement and fire  | alarm syste  | m            |            |             |             |                |                 |      |      |      |      |
| NYC Council        |               | \$396,000   | \$396,000        | \$11,000     | \$384,418       | \$382,338    | \$11,000     | \$0        | \$0         | \$0         | \$0            | \$0             | \$0  | \$0  | \$0  | \$0  |
| Executive          |               | \$161,000   | \$161,000        | \$0          | \$99,111        | \$99,111     | \$0          | \$0        | \$0         | \$0         | \$0            | \$0             | \$0  | \$0  | \$0  | \$0  |
| Borough President  |               | \$86,000    | \$86,000         | \$0          | \$86,260        | \$84,062     | \$0          | \$0        | \$0         | \$0         | \$0            | \$0             | \$0  | \$0  | \$0  | \$0  |
|                    | Total:        | \$643,000   | \$643,000        | \$11,000     | \$569,790       | \$565,512    | \$11,000     | <b>\$0</b> | \$0         | \$0         | \$0            | \$0             | \$0  | \$0  | \$0  | \$0  |
| Auburndale: Proj   | ject id#: LQD | 0122-AU - P | roject Descript  | tion: Roof R | eplacement      |              |              |            |             |             |                |                 |      |      |      |      |
| NYC Council        |               | \$606,000   | \$606,000        | \$73,000     | \$533,370       | \$490,509    | \$0          | \$0        | \$73,000    | \$O         | \$0            | \$0             | \$0  | \$0  | \$0  | \$0  |
| Executive          |               | \$130,000   | \$130,000        | \$0          | \$120,000       | \$73,841     | \$0          | \$0        | \$0         | \$0         | \$0            | \$0             | \$0  | \$0  | \$0  | \$0  |
|                    | Total:        | \$736,000   | \$736,000        | \$73,000     | \$653,370       | \$564,350    | \$0          | \$0        | \$73,000    | \$0         | \$0            | \$0             | \$0  | \$0  | \$0  | \$0  |
| Baisley Park: Pro  | ject id#: LQE | BPEXPN - Pi | roject Descripti | ion: Branch  | Renovation      |              |              |            |             |             |                |                 |      |      |      |      |
| NYC Council        |               | \$264,000   | \$264,000        | \$264,000    | \$0             | \$0          | \$5,000      | \$24,000   | \$19,000    | \$0         | \$216,000      | \$0             | \$0  | \$0  | \$0  | \$0  |
| Borough President  |               | \$7,092,000 | \$7,092,000      | \$7,092,000  | \$0             | \$0          | \$125,000    | \$625,000  | \$521,000   | \$92,000    | \$5,729,000    | \$0             | \$0  | \$0  | \$0  | \$0  |
|                    | Total:        | \$7,356,000 | \$7,356,000      | \$7,356,000  | \$0             | \$0          | \$130,000    | \$649,000  | \$540,000   | \$92,000    | \$5,945,000    | \$0             | \$0  | \$0  | \$0  | \$0  |
| Baisley Park: Pro  | ject id#: LQE | М19ВРК -    | Project Descrip  | tion: New    | Boiler          |              |              |            |             |             |                |                 |      |      |      |      |
| Executive          |               | \$818,000   | \$818,000        | \$818,000    | \$0             | \$0          | \$192,000    | \$0        | \$626,000   | \$0         | \$0            | \$0             | \$0  | \$0  | \$0  | \$0  |
|                    | Total:        | \$818,000   | \$818,000        | \$818,000    | \$0             | \$0          | \$192,000    | \$0        | \$626,000   | \$0         | \$0            | \$0             | \$0  | \$0  | \$0  | \$0  |
| Baisley Park: Proj | ject id#: LQI | M19BKP -    | Project Descrip  | otion: Repla | ce HVAC         |              |              |            |             |             |                |                 |      |      |      |      |
| Executive          |               | \$1,365,000 | \$1,365,000      | \$1,365,000  | \$0             | \$0          | \$1,365,000  | \$0        | \$0         | \$0         | \$0            | \$0             | \$0  | \$0  | \$0  | \$0  |
|                    | Total:        | \$1,365,000 | \$1,365,000      | \$1,365,000  | \$0             | \$0          | \$1,365,000  | \$0        | \$0         | \$0         | \$0            | \$0             | \$0  | \$0  | \$0  | \$0  |
| Baisley Park/Hov   | vard Beach/   | South Jama  | ica: Project id# | #: LQD122RF  | 3 - Project Des | cription: Ro | oof Replacem | ent        |             |             |                |                 |      |      |      |      |
| NYC Council        |               | \$1,158,000 | \$1,158,000      | \$1,000      | \$1,155,937     | \$1,130,369  | \$0          | \$0        | \$1,000     | \$0         | \$0            | \$0             | \$0  | \$0  | \$0  | \$0  |
| Executive          |               | \$1,753,000 | \$1,753,000      | \$279,000    | \$1,502,476     | \$1,344,355  | \$210,000    | \$0        | \$69,000    | \$0         | \$0            | \$0             | \$0  | \$0  | \$0  | \$0  |
|                    | Total:        | \$2,911,000 | \$2,911,000      | \$280,000    | \$2,658,413     | \$2,474,725  | \$210,000    | \$0        | \$70.000    | \$0         | \$0            | \$0             | \$0  | \$0  | \$0  | \$0  |