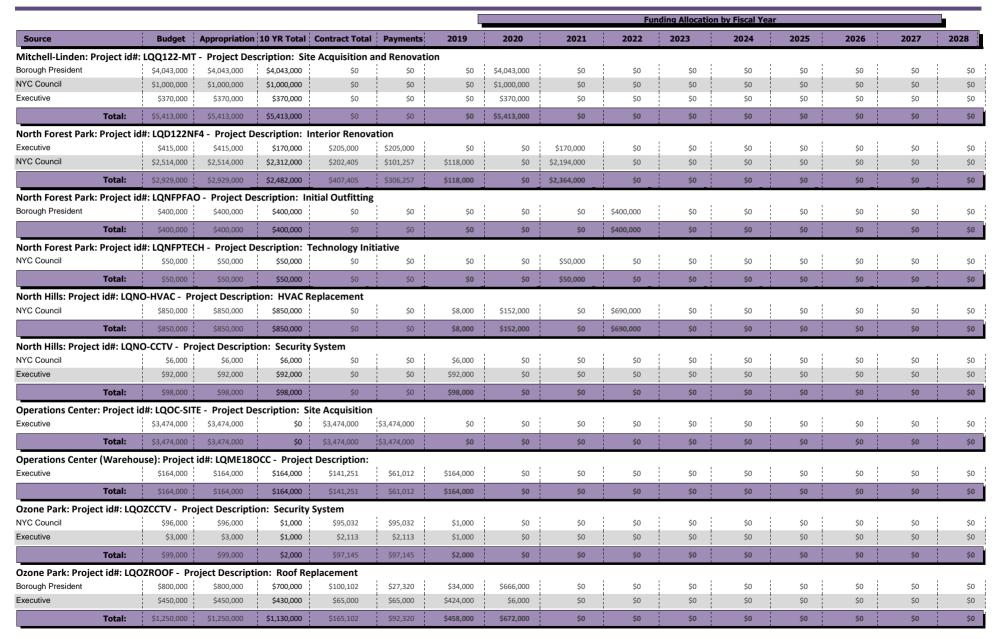

This updated Plan is being provided to the Board for informational purposes only.

Attachments:

10 YEAR CAPITAL PLAN FY2019 TO FY2028 (PDF)

#### Executive Budget

NYC Capital Funding Only (Inclusive of IFA)

|                    |               |             |                  |              |                 |              |              |            |             | Fu          | nding Allocati | on by Fiscal Ye | ar   |      |      |      |
|--------------------|---------------|-------------|------------------|--------------|-----------------|--------------|--------------|------------|-------------|-------------|----------------|-----------------|------|------|------|------|
| Source             |               | Budget      | Appropriation    | 10 YR Total  | Contract Total  | Payments     | 2019         | 2020       | 2021        | 2022        | 2023           | 2024            | 2025 | 2026 | 2027 | 2028 |
| Arverne: Project   | id#: LQARVI   | EXPN - Proj | ect Description  | 1: Replacem  | ent Facility    |              |              |            |             |             |                |                 |      |      |      |      |
| Borough President  |               | \$3,800,000 | \$3,800,000      | \$3,800,000  | \$0             | \$0          | \$380,000    | \$0        | \$0         | \$3,420,000 | \$0            | \$0             | \$0  | \$0  | \$0  | \$0  |
| Executive          |               | \$80,000    | \$80,000         | \$80,000     | \$0             | \$0          | \$80,000     | \$0        | \$0         | \$0         | \$0            | \$0             | \$0  | \$0  | \$0  | \$0  |
| NYC Council        |               | \$3,800,000 | \$3,800,000      | \$2,671,000  | \$1,129,969     | \$175,437    | \$240,000    | \$0        | \$176,000   | \$2,255,000 | \$0            | \$0             | \$0  | \$O  | \$0  | \$0  |
|                    | Total:        | \$7,680,000 | \$7,680,000      | \$6,551,000  | \$1,129,969     | \$175,437    | \$700,000    | \$0        | \$176,000   | \$5,675,000 | \$0            | \$0             | \$0  | \$0  | \$0  | \$0  |
| Arverne: Project   | id#: LQARV    |             |                  | 1            |                 | ı ı          |              | 1          | I           | 1           | 1              | 1               | Т    | 1    | 1    |      |
| Executive          |               | \$225,000   | \$225,000        | \$225,000    | \$0             | \$0          | \$0          | \$0        | \$0         | \$0         | \$0            | \$225,000       | \$0  | \$0  | \$0  | \$O  |
|                    | Total:        | \$225,000   | \$225,000        | \$225,000    | \$O             | \$0          | \$0          | \$0        | \$0         | \$0         | \$0            | \$225,000       | \$0  | \$0  | \$0  | \$0  |
| Astoria: Project i | d#: LQASAD    | A - Project | Description: B   | ranch Reno   | vation w/ ADA   | Compliance   |              | i.         |             | i.          |                |                 |      |      |      |      |
| NYC Council        |               | \$7,085,000 | \$7,085,000      | \$7,085,000  | \$639,911       | \$0          | \$773,000    | \$0        | \$5,997,000 | \$315,000   | \$0            | \$0             | \$0  | \$0  | \$0  | \$0  |
| Executive          |               | \$1,394,000 | \$1,394,000      | \$988,000    | \$506,358       | \$324,780    | \$101,000    | \$0        | \$887,000   | \$0         | \$0            | \$0             | \$0  | \$0  | \$0  | \$0  |
|                    | Total:        | \$8,479,000 | \$8,479,000      | \$8,073,000  | \$1,146,269     | \$324,780    | \$874,000    | \$0        | \$6,884,000 | \$315,000   | \$0            | \$0             | \$0  | \$0  | \$0  | \$0  |
| Astoria: Project i | d#: LQC122-   | A1 - Projec | t Description:   | Roof replace | ement and fire  | alarm syste  | m            |            |             |             |                |                 |      |      |      |      |
| NYC Council        |               | \$396,000   | \$396,000        | \$11,000     | \$384,418       | \$382,338    | \$11,000     | \$0        | \$0         | \$0         | \$0            | \$0             | \$0  | \$0  | \$0  | \$0  |
| Executive          |               | \$161,000   | \$161,000        | \$0          | \$99,111        | \$99,111     | \$0          | \$0        | \$0         | \$0         | \$0            | \$0             | \$0  | \$0  | \$0  | \$0  |
| Borough President  |               | \$86,000    | \$86,000         | \$0          | \$86,260        | \$84,062     | \$0          | \$0        | \$0         | \$0         | \$0            | \$0             | \$0  | \$0  | \$0  | \$0  |
|                    | Total:        | \$643,000   | \$643,000        | \$11,000     | \$569,790       | \$565,512    | \$11,000     | <b>\$0</b> | \$0         | \$0         | \$0            | \$0             | \$0  | \$0  | \$0  | \$0  |
| Auburndale: Proj   | ject id#: LQD | 0122-AU - P | roject Descript  | tion: Roof R | eplacement      |              |              |            |             |             |                |                 |      |      |      |      |
| NYC Council        |               | \$606,000   | \$606,000        | \$73,000     | \$533,370       | \$490,509    | \$0          | \$0        | \$73,000    | \$O         | \$0            | \$0             | \$0  | \$0  | \$0  | \$0  |
| Executive          |               | \$130,000   | \$130,000        | \$0          | \$120,000       | \$73,841     | \$0          | \$0        | \$0         | \$0         | \$0            | \$0             | \$0  | \$0  | \$0  | \$0  |
|                    | Total:        | \$736,000   | \$736,000        | \$73,000     | \$653,370       | \$564,350    | \$0          | \$0        | \$73,000    | \$0         | \$0            | \$0             | \$0  | \$0  | \$0  | \$0  |
| Baisley Park: Pro  | ject id#: LQE | BPEXPN - Pi | roject Descripti | ion: Branch  | Renovation      |              |              |            |             |             |                |                 |      |      |      |      |
| NYC Council        |               | \$264,000   | \$264,000        | \$264,000    | \$0             | \$0          | \$5,000      | \$24,000   | \$19,000    | \$0         | \$216,000      | \$0             | \$0  | \$0  | \$0  | \$0  |
| Borough President  |               | \$7,092,000 | \$7,092,000      | \$7,092,000  | \$0             | \$0          | \$125,000    | \$625,000  | \$521,000   | \$92,000    | \$5,729,000    | \$0             | \$0  | \$0  | \$0  | \$0  |
|                    | Total:        | \$7,356,000 | \$7,356,000      | \$7,356,000  | \$0             | \$0          | \$130,000    | \$649,000  | \$540,000   | \$92,000    | \$5,945,000    | \$0             | \$0  | \$0  | \$0  | \$0  |
| Baisley Park: Pro  | ject id#: LQE | М19ВРК -    | Project Descrip  | tion: New    | Boiler          |              |              |            |             |             |                |                 |      |      |      |      |
| Executive          |               | \$818,000   | \$818,000        | \$818,000    | \$0             | \$0          | \$192,000    | \$0        | \$626,000   | \$0         | \$0            | \$0             | \$0  | \$0  | \$0  | \$0  |
|                    | Total:        | \$818,000   | \$818,000        | \$818,000    | \$0             | \$0          | \$192,000    | \$0        | \$626,000   | \$0         | \$0            | \$0             | \$0  | \$0  | \$0  | \$0  |
| Baisley Park: Proj | ject id#: LQI | M19BKP -    | Project Descrip  | otion: Repla | ce HVAC         |              |              |            |             |             |                |                 |      |      |      |      |
| Executive          |               | \$1,365,000 | \$1,365,000      | \$1,365,000  | \$0             | \$0          | \$1,365,000  | \$0        | \$0         | \$0         | \$0            | \$0             | \$0  | \$0  | \$0  | \$0  |
|                    | Total:        | \$1,365,000 | \$1,365,000      | \$1,365,000  | \$0             | \$0          | \$1,365,000  | \$0        | \$0         | \$0         | \$0            | \$0             | \$0  | \$0  | \$0  | \$0  |
| Baisley Park/Hov   | vard Beach/   | South Jama  | ica: Project id# | #: LQD122RF  | 3 - Project Des | cription: Ro | oof Replacem | ent        |             |             |                |                 |      |      |      |      |
| NYC Council        |               | \$1,158,000 | \$1,158,000      | \$1,000      | \$1,155,937     | \$1,130,369  | \$0          | \$0        | \$1,000     | \$0         | \$0            | \$0             | \$0  | \$0  | \$0  | \$0  |
| Executive          |               | \$1,753,000 | \$1,753,000      | \$279,000    | \$1,502,476     | \$1,344,355  | \$210,000    | \$0        | \$69,000    | \$0         | \$0            | \$0             | \$0  | \$0  | \$0  | \$0  |
|                    | Total:        | \$2,911,000 | \$2,911,000      | \$280,000    | \$2,658,413     | \$2,474,725  | \$210,000    | \$0        | \$70.000    | \$0         | \$0            | \$0             | \$0  | \$0  | \$0  | \$0  |